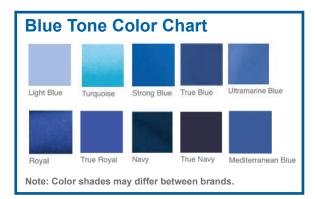

**Blue Tone Color Chart** Light Blue Turquoise True Roval Roval

2

J718 Active Colorblock Soft Shell Jacket 100% polyester knit shell and 100% polyester mesh interior

Colors: Dress Blue Navy/Grey Steel (shown), Deep Black/Grey Steel