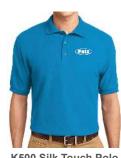

S508 Easy Care Shirt 4.5-ounce, 55/45 cotton/poly

Colors: Jet Black (Shown), Strong Blue, Royal, Light Stone, White

K500 Silk Touch Polo 5-ounce, 65/35 poly/cotton pique

Colors: Turquoise (Shown), Strong Blue, Royal, Charcoal Heather Grey, Stone, Black