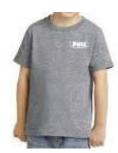

#### YOUTH

PC54Y Core Cotton Tee 5.4-ounce, 100% cotton (XS-XL) Colors: Aquatic Blue (Shown), Royal, Navy, Charcoal, Black, Sapphire, Bright Aqua, Pink, Lime

18000B Heavy Blend™ Crewneck Sweatshirt 8-ounce, 50/50 cotton/poly (XS-XL) Colors: Sport Grey (Shown) Royal, Navy, Black, Red