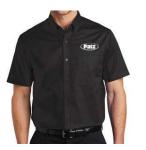

S508 Easy Care Shirt 4.5-ounce, 55/45 cotton/poly

Colors: Jet Black (Shown), Strong Blue, Royal, Light Stone, White

K500 Silk Touch Polo 5-ounce, 65/35 poly/cotton pique

Colors: Turquoise (Shown), Strong Blue, Royal, Charcoal Heather Grey, Stone, Black