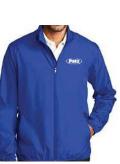

Colors: True Blue (Shown), True Navy, Black, Sterling Grey, Monument Grey, Ultramarine Blue

J344 Zephyr Full-Zip Jacket 100% polyester

Colors:True Royal (Shown), Dress Blue Navy, Black, Grey Steel, Stratus Grey