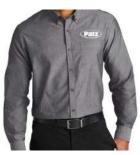

J354 Challenger™ II Jacket Teklon® nylon shell with DWR finish 8.3-ounce, 100% polyester fleece lining

W382 Chambray Easy Care Shirt 2.9-ounce, 60/40 cotton/ polyester chambray

Colors: Deep Black (Shown), Estate Blue, Moonlight Blue