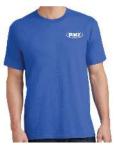

## Patz Corporation **MEN'S APPAREL**

PC54 Core Cotton Tee 5.4-ounce, 100% cotton (Graphite Heather: 50/50 Cotton/Poly)

Colors: Royal (Shown), Charcoal, Navy, Sapphire, Jet Black, Graphite Heather, Steel Blue