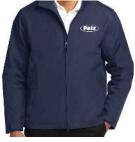

J354 Challenger™ II Jacket Teklon® nylon shell with DWR finish 8.3-ounce, 100% polyester fleece lining

W382 Chambray Easy Care Shirt 2.9-ounce, 60/40 cotton/ polyester chambray

Colors: Deep Black (Shown), Estate Blue, Moonlight Blue