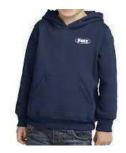

#### TODDLER

CAR54T Core Cotton Tee 5.4-ounce, 100% cotton (2T, 3T, 4T) Colors: Athletic Heather (Shown) Royal, Navy, Black, Pink, Red, Aquatic Blue, Lime

**CAR78TH Core Fleece Pullover Hooded Sweatshirt** 7.8-ounce, 50/50 cotton/poly fleece (2T, 3T, 4T) Colors: Navy (Shown), Royal, Candy Pink, Black, Red