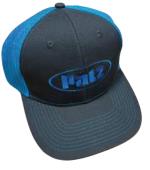

4 Challenger™ Jacket 8.3-ounce, 100% polyester fleece lining, Teklon® nylon shell

Colors: Steel Grey/True Black (Shown). True Black/True Black, True Navy/True Navy

## Patz Corporation **YOUTH APPAREL**

#### YOUTH



PC54Y Core Cotton Tee 5.4-ounce, 100% cotton (XS-XL) Colors: Aquatic Blue (Shown), Royal, Navy, Charcoal, Black, Sapphire, Bright Aqua, Pink, Lime



18000B Heavy Blend™ Crewneck Sweatshirt 8-ounce, 50/50 cotton/poly (XS-XL) Colors: Sport Grey (Shown) Royal, Navy, Black, Red



18500B Heavy Blend™ Hooded Sweatshirt 8-ounce, 50/50 cotton/poly (XS-XL) Colors: Sport Grey (Shown), Carolina Blue, Royal, Navy, Charcoal, Black



**PC90YZH Youth Core Fleece** Full-Zip Hooded Sweatshirt 7.8-ounce, 50/50 cotton/poly fleece (XS-XL) Colors: Sport Grey (Shown), Royal, Navy, Black, Red



PA-31054

Hat

Neon Blue/Grey Mesh

#### TODDLER



CAR54T Core Cotton Tee 5.4-ounce, 100% cotton (2T, 3T, 4T) Colors: Athletic Heather (Shown) Royal, Navy, Black, Pink, Red, Aquatic Blue, Lime



**CAR78TH Core Fleece Pullover Hooded Sweatshirt** 7.8-ounce, 50/50 cotton/poly fleece (2T, 3T, 4T) Colors: Navy (Shown), Royal, Candy Pink, Black, Red



**CAR78TZH Core Fleece** Full-Zip Hooded Sweatshirt 7.8-ounce, 50/50 cotton/poly fleece (2T, 3T, 4T) Colors: Navy (Shown), Royal, Jet Black, Athletic Heather, Red, Candy Pink



PA-27249 Black & Grey **Oval Patch Hat** 

### INFANT



CAR54i Core Cotton Tee 5.4-ounce, 100% cotton (6 Mo-18 Mo) Colors: Royal (Shown), Navy, Black, Pink, Red, Aquatic Blue, Lime



CAR78iZH Core Fleece Full-Zip Hooded Sweatshirt 7.8-ounce, 50/50 cotton/poly fleece