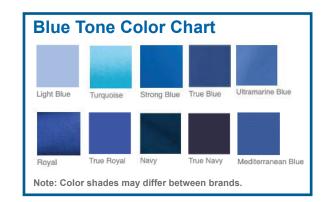

**Blue Tone Color Chart** Light Blue Turquoise True Roval Roval

2

J718 Active Colorblock Soft Shell Jacket 100% polyester knit shell and 100% polyester mesh interior

Colors: Dress Blue Navy/Grey Steel (shown), Deep Black/Grey Steel