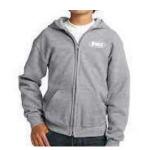

18500B Heavy Blend™ Hooded Sweatshirt 8-ounce, 50/50 cotton/poly (XS-XL) Colors: Sport Grey (Shown), Carolina Blue, Royal, Navy, Charcoal, Black

**PC90YZH Youth Core Fleece** Full-Zip Hooded Sweatshirt 7.8-ounce, 50/50 cotton/poly fleece (XS-XL) Colors: Sport Grey (Shown), Royal, Navy, Black, Red