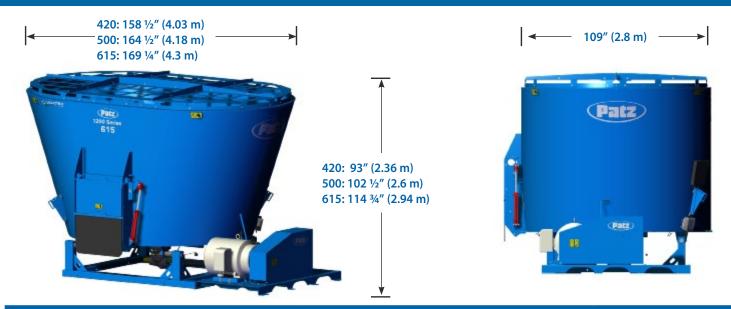

## **Specifications**

| 1200 Series 🤷 Vortex®                            | U/M      | 420                                                 | 500                      | 615                      |
|--------------------------------------------------|----------|-----------------------------------------------------|--------------------------|--------------------------|
| Mixing Capacity w/ Extensions (12 in)            | ft³/m³   | 490 (13.9)                                          | 575 (16.3)               | 690 (19.5)               |
| Empty Weight                                     | lbs (kg) | 7,400 (3,357)                                       | 7,750 (3,516)            | 8,350 (3,788)            |
| Max Load @ 25 lb/ft³                             | lbs (kg) | 10,500 (4,762)                                      | 12,500 (5,670)           | 15,375 (6,974)           |
| Floor Thickness                                  | in (mm)  | 3/4 (19)                                            |                          |                          |
| Sidewall Thickness                               | in (mm)  | 1/4 (6)                                             |                          |                          |
| Door Opening Height x Width (Side - 2 Locations) | in (mm)  | 39 (991) x 34 (864)                                 |                          |                          |
| Door Opening Height x Width (Back)               | in (mm)  | 26 (660) x 42 (1,067)                               |                          |                          |
| Screw Flighting Thickness                        | in (mm)  | 5/8 (16)                                            |                          |                          |
| *Screw Height x Diameter                         | in (mm)  | 34 x 108 (864 x 2,743)                              | 44 x 108 (1,118 x 2,743) | 54 x 108 (1,372 x 2,743) |
| Knife Positions                                  |          | 7                                                   | 9                        |                          |
| Operating Speed                                  | RPM      | 540 or 1,000                                        | 1,000                    |                          |
| Drive Package                                    |          | Belt & Pulley; 2 Speed (PTO); Direct Electric Drive |                          |                          |
| Minimum HP (Continuous Run)                      | HP       | 30-100, Drive Specific                              |                          |                          |
| Scale System                                     |          | 4-Point                                             |                          |                          |