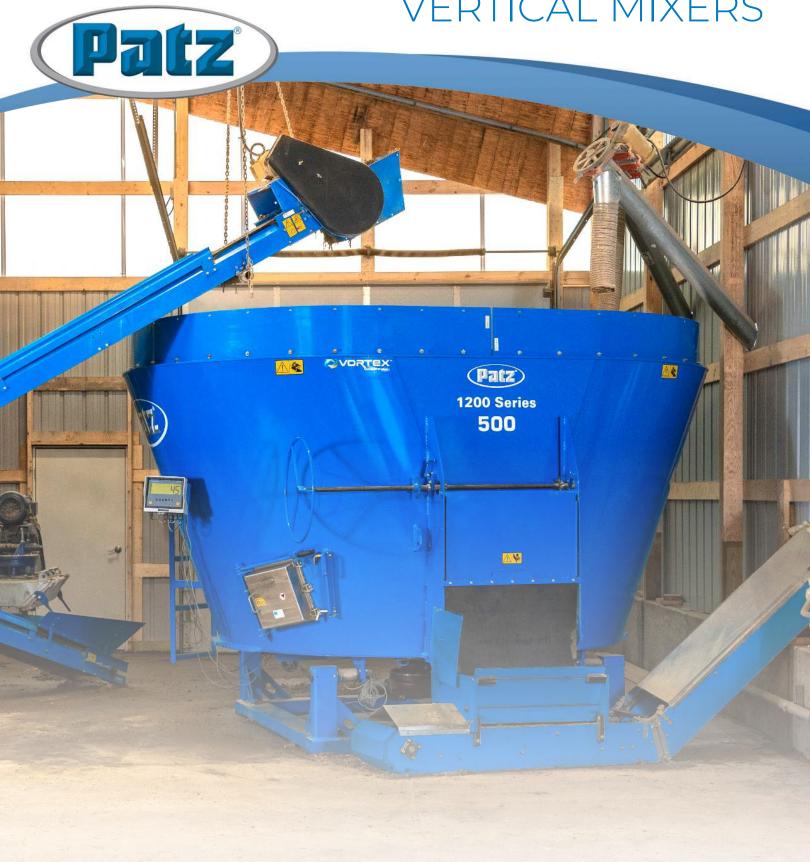

## 1200 SERIES STATIONARY SINGLE SCREW VERTICAL MIXERS

## 1200 Series Stationary Single Screw Vertical Mixer