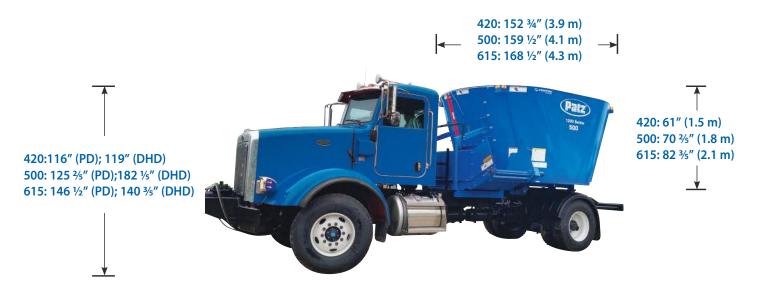

## 1200 Series Truck Mount Single Screw Vertical Mixer **Specifications**

| 1200 Series 🔷 Vortex®                            | U/M      | 420                                         | 500                      | 615                      |
|--------------------------------------------------|----------|---------------------------------------------|--------------------------|--------------------------|
| Mixing Capacity w/ Extensions (9.25 in)          | ft³/m³   | 490 (13.9)                                  | 575 (16.3)               | 690 (19.5)               |
| Empty Weight (no conveyor)                       | Ibs (kg) | 6,860 (3,111)                               | 7,280 (3,302)            | 7,780 (3,529)            |
| Max Load @ 25 lb/ft <sup>3</sup>                 | Ibs (kg) | 10,500 (4,753)                              | 12,500 (4,763)           | 15,375 (6,974)           |
| Mixer Width                                      | in (m)   | 109 (2.8)                                   |                          |                          |
| Floor Thickness                                  | in (mm)  | 3/4 (19)                                    |                          |                          |
| Sidewall Thickness                               | in (mm)  | 1/4 (6)                                     |                          |                          |
| Door Opening Height x Width (Front - Back)       | in (mm)  | 26 (660) x 42 (1,067) 30 (762) x 42 (1,067) |                          |                          |
| Door Opening Height x Width (Side - 2 Locations) | in (mm)  | 39 x 34 (991 x 864)                         |                          |                          |
| *Screw Flighting Thickness                       | in (mm)  | 5/8 (16)                                    |                          |                          |
| Screw Height x Diameter                          | in (mm)  | 34 x 108 (864 x 2,743)                      | 44 x 108 (1,118 x 2,743) | 54 x 108 (1,372 x 2,743) |
| Knife Positions                                  |          | 7                                           | 9                        | 9                        |
| Operating Speed                                  | RPM      | 1,000                                       |                          |                          |
| Drive Package                                    |          | Planetary Drive / Direct Hydraulic Drive    |                          |                          |
| Scale System                                     |          | 4-Point                                     |                          |                          |