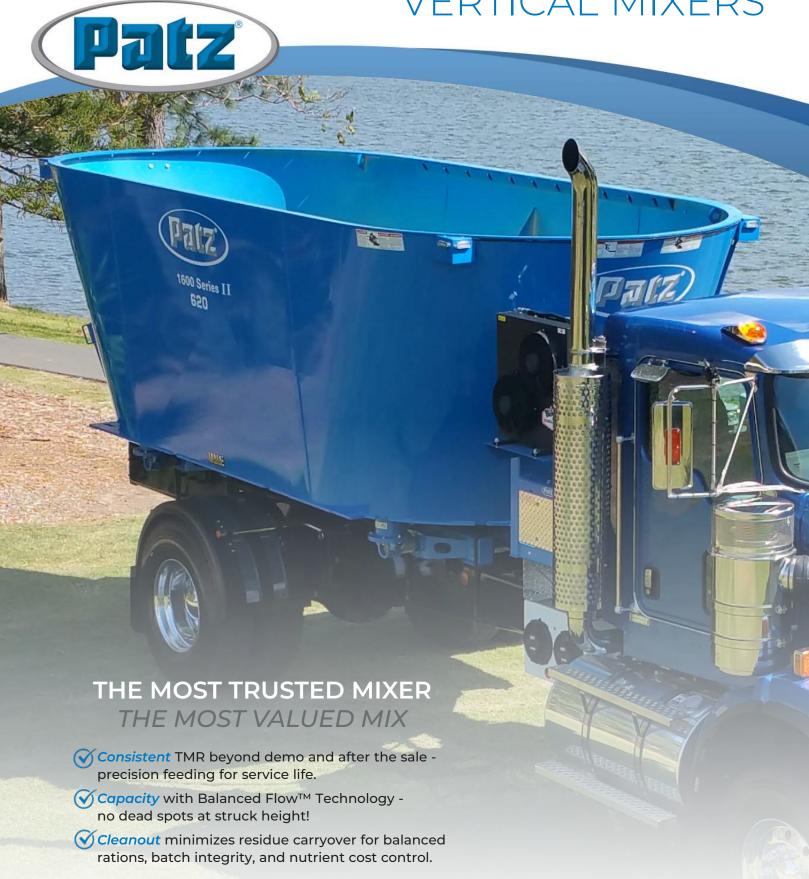

## 1600 SERIES II TRUCK MOUNT TWIN SCREW VERTICAL MIXERS

## 1600 Series II Truck Mount Twin Screw Vertical Mixer **Specifications**

| 1600 Series II 📤 Tru Taper®                         | U/M      | 620                                             |
|-----------------------------------------------------|----------|-------------------------------------------------|
| Mixing Capacity w/ Extensions (9.25 in)             | ft³/m³   | 720 (20.3)                                      |
| Empty Weight (no conveyor)                          | Ibs (kg) | 10,500 (4,773)                                  |
| Max Load @ 25 lb/ft <sup>3</sup>                    | Ibs (kg) | 15,500 (7,031)                                  |
| Floor Thickness                                     | in (mm)  | 5/8 (16)                                        |
| Sidewall Thickness                                  | in (mm)  | 1/4 (6)                                         |
| Door Opening Height x Width<br>(Front - Back)       | in (mm)  | 30 x 34 (762 x 864)                             |
| Door Opening Height x Width<br>(Side - 4 Locations) | in (mm)  | 39 x 34 (991 x 864)                             |
| Screw Flighting Thickness                           | in (mm)  | 5/8 (16)                                        |
| Screw Height x Diameter                             | in (mm)  | 34 x 86 (864 x 2,184) / 44 x 86 (1,117 x 2,184) |
| Knife Positions Per Screw                           |          | 7                                               |
| Operating Speed                                     | RPM      | 1,000                                           |
| Drive Package                                       |          | Planetary Drive                                 |
| Scale System                                        |          | 4-Point                                         |