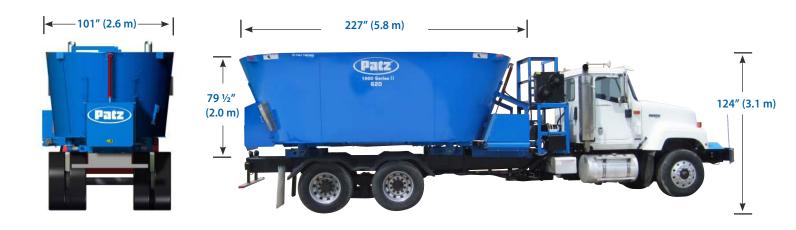

## 1600 Series II Truck Mount Twin Screw Vertical Mixer **Specifications**

| 1600 Series II 📤 Tru Taper®                         | U/M      | 620                                             |
|-----------------------------------------------------|----------|-------------------------------------------------|
| Mixing Capacity w/ Extensions (9.25 in)             | ft³/m³   | 720 (20.3)                                      |
| Empty Weight (no conveyor)                          | Ibs (kg) | 10,500 (4,773)                                  |
| Max Load @ 25 lb/ft <sup>3</sup>                    | Ibs (kg) | 15,500 (7,031)                                  |
| Floor Thickness                                     | in (mm)  | 5/8 (16)                                        |
| Sidewall Thickness                                  | in (mm)  | 1/4 (6)                                         |
| Door Opening Height x Width<br>(Front - Back)       | in (mm)  | 30 x 34 (762 x 864)                             |
| Door Opening Height x Width<br>(Side - 4 Locations) | in (mm)  | 39 x 34 (991 x 864)                             |
| Screw Flighting Thickness                           | in (mm)  | 5/8 (16)                                        |
| Screw Height x Diameter                             | in (mm)  | 34 x 86 (864 x 2,184) / 44 x 86 (1,117 x 2,184) |
| Knife Positions Per Screw                           |          | 7                                               |
| Operating Speed                                     | RPM      | 1,000                                           |
| Drive Package                                       |          | Planetary Drive                                 |
| Scale System                                        |          | 4-Point                                         |