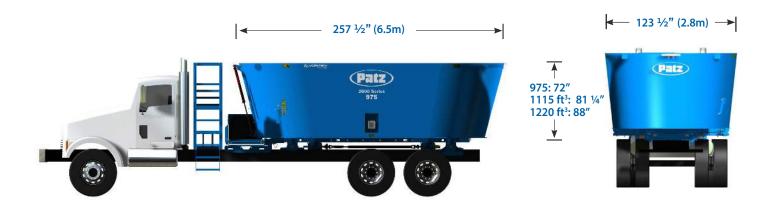

## 2600 Series Truck Mount Twin Screw Vertical Mixer **Specifications**

| 2600 Series Vortex® 🔷                            | U/M      | 975                      | 1115 FT³ Size Kit | 1220 FT³ Size Kit |
|--------------------------------------------------|----------|--------------------------|-------------------|-------------------|
| Mixing Capacity w/ Extensions (9.25 in)          | ft³/m³   | 975 (27.6)               | 1,115 (31.6)      | 1,220 (34.5)      |
| Empty Weight (Standard)                          | lbs (kg) | 14,750 (6,690)           | 15,301 (6,940)    | 15,560 (7,058)    |
| Empty Weight (XH)                                | lbs (kg) | 17,100 (7,756)           | 17,651 (8,006)    | 17,910 (8,124)    |
| Max Load @ 25 lb./ft. <sup>3</sup>               | lbs (kg) | 24,375 (11,056)          | 27,875 (12,644)   | 30,500 (13,835)   |
| Max Gross Weight (XH)                            | Ibs (kg) | 41,475 (18,813)          | 45,526 (20,650)   | 48,410 (21,958)   |
| Floor Thickness                                  | in (mm)  | 3/4 (19)                 |                   |                   |
| Sidewall Thickness                               | in (mm)  | 1/4 (6); XH 3/8 (9)      |                   |                   |
| Door Opening Height x Width (Front - Back)       | in (mm)  | 30 x 42 (762 x 1,067)    |                   |                   |
| Door Opening Height x Width (Side - 4 Locations) | in (mm)  | 39 x 34 (991 x 864)      |                   |                   |
| Screw Flighting Thickness                        | in (mm)  | 5/8 (16); XH 3/4 (19)    |                   |                   |
| Screw Height x Diameter                          | in (mm)  | 44 × 108 (1,118 × 2,743) |                   |                   |
| Knife Positions Per Screw                        |          | 7                        |                   |                   |
| Operating Speed (Planetary)                      | RPM      | 1,000                    |                   |                   |
| Drive Package                                    |          | Low Profile Planetary    |                   |                   |
| Scale System                                     |          | 4-Point                  |                   |                   |