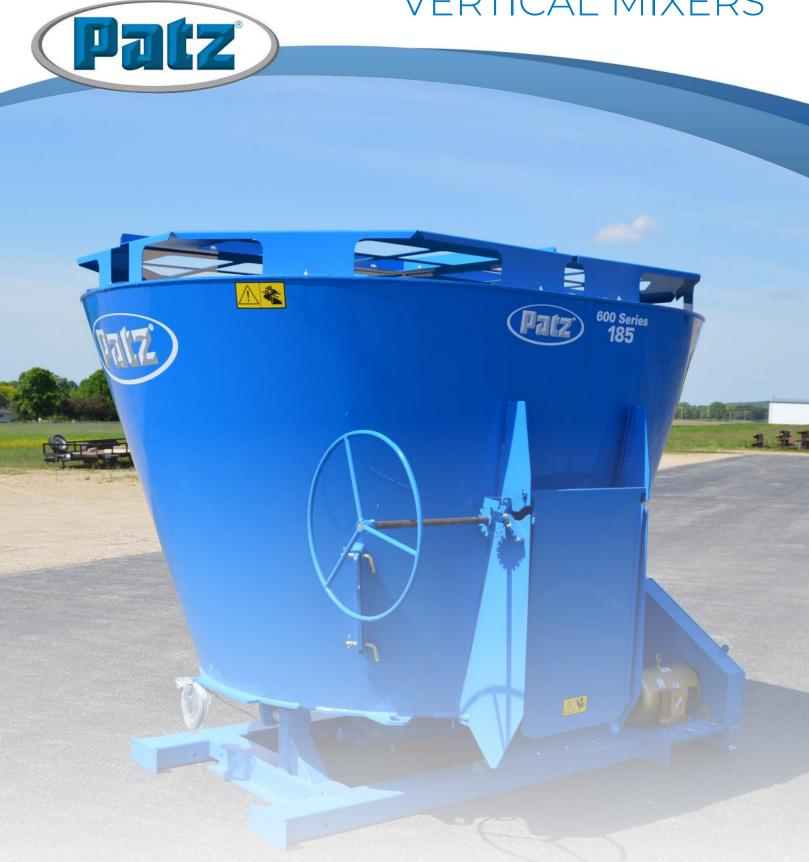

## 600 SERIES STATIONARY SINGLE SCREW VERTICAL MIXERS

## 600 Series Stationary Single Screw Vertical Mixer

## **Specifications**

| 600 Series 📤 Tru Taper™                          | U/M      | 185                                                                               |
|--------------------------------------------------|----------|-----------------------------------------------------------------------------------|
| Mixing Capacity w/ Extensions (12 in)            | ft³/m³   | 235 (6.6)                                                                         |
| Empty Weight                                     | Ibs (kg) | 5,517 (2,503)                                                                     |
| Max Load @ 25 lb/ft³                             | Ibs (kg) | 4,625 (2,102)                                                                     |
| Floor Thickness                                  | in (mm)  | 1/2 (13)                                                                          |
| Sidewall Thickness                               | in (mm)  | 1/4 (6)                                                                           |
| Door Opening Height x Width (Side - 2 Locations) | in (mm)  | 31 (787) × 24 (610)                                                               |
| Screw Flighting Thickness                        | in (mm)  | 1/2 (13)                                                                          |
| Screw Height x Diameter                          | in (mm)  | 34 x 66 (864 x 1,676) or 44 x 66 (1,118 x 1,676)                                  |
| Knife Positions                                  |          | 4 (34 in) or 5 (44 in)                                                            |
| Operating Speed                                  | RPM      | 1000 or 1800                                                                      |
| Drive Package                                    |          | 1 or 2 Motor Belt & Pulley / 1 or 2 Motor Belt & Pulley w 2-Speed / 2-Speed (PTO) |
| Minimum HP (Continuous Run)                      | HP       | 10-40, Drive Specific                                                             |
| Scale System                                     |          | 3-Point                                                                           |