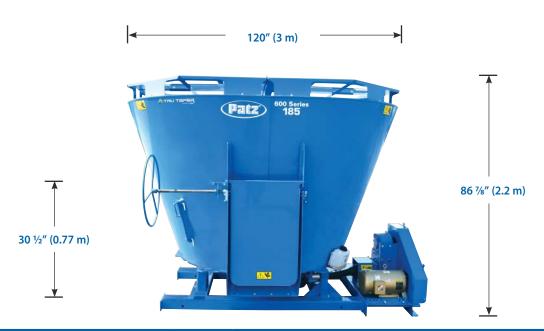

## **Specifications**

| 600 Series 📤 Tru Taper™                          | U/M      | 185                                                                               |
|--------------------------------------------------|----------|-----------------------------------------------------------------------------------|
| Mixing Capacity w/ Extensions (12 in)            | ft³/m³   | 235 (6.6)                                                                         |
| Empty Weight                                     | Ibs (kg) | 5,517 (2,503)                                                                     |
| Max Load @ 25 lb/ft³                             | Ibs (kg) | 4,625 (2,102)                                                                     |
| Floor Thickness                                  | in (mm)  | 1/2 (13)                                                                          |
| Sidewall Thickness                               | in (mm)  | 1/4 (6)                                                                           |
| Door Opening Height x Width (Side - 2 Locations) | in (mm)  | 31 (787) × 24 (610)                                                               |
| Screw Flighting Thickness                        | in (mm)  | 1/2 (13)                                                                          |
| Screw Height x Diameter                          | in (mm)  | 34 x 66 (864 x 1,676) or 44 x 66 (1,118 x 1,676)                                  |
| Knife Positions                                  |          | 4 (34 in) or 5 (44 in)                                                            |
| Operating Speed                                  | RPM      | 1000 or 1800                                                                      |
| Drive Package                                    |          | 1 or 2 Motor Belt & Pulley / 1 or 2 Motor Belt & Pulley w 2-Speed / 2-Speed (PTO) |
| Minimum HP (Continuous Run)                      | HP       | 10-40, Drive Specific                                                             |
| Scale System                                     |          | 3-Point                                                                           |