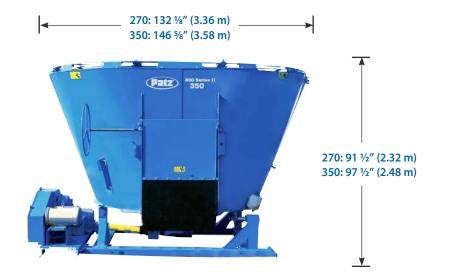

## 800 Series II Stationary Single Screw Vertical Mixer Specifications

| 800 Series II 🛕 Tru Taper™                                                                                                                                                                            | U/M      | 270                                                                                                          | 350                     |
|-------------------------------------------------------------------------------------------------------------------------------------------------------------------------------------------------------|----------|--------------------------------------------------------------------------------------------------------------|-------------------------|
| Mixing Capacity w/ Extensions (12 in)                                                                                                                                                                 | ft³/m³   | 335 (9.5)                                                                                                    | 425 (12)                |
| Empty Weight                                                                                                                                                                                          | lbs (kg) | 5,995 (2,719)                                                                                                | 6,446 (2,924)           |
| Max Load @ 25 lb/ft³                                                                                                                                                                                  | Ibs (kg) | 6,750 (3,062)                                                                                                | 8,750 (3,969)           |
| Floor Thickness                                                                                                                                                                                       | in (mm)  | 1/2 (13)                                                                                                     |                         |
| Sidewall Thickness                                                                                                                                                                                    | in (mm)  | 1/4 (6.4)                                                                                                    |                         |
| Door Opening Height x Width<br>(Side - 2 Locations)                                                                                                                                                   | in (mm)  | 39 (990) x 34 (864)                                                                                          |                         |
| Door Opening Height x Width (Back)                                                                                                                                                                    | in (mm)  | 26 (660) x 34 (864)                                                                                          | 30 (762) x 34 (864)     |
| Screw Flighting Thickness                                                                                                                                                                             | in (mm)  | 1/2 (13)                                                                                                     |                         |
| Screw Height x Diameter                                                                                                                                                                               | in (mm)  | 34 x 86 (864 x 2,184)                                                                                        | 44 x 86 (1,118 x 2,184) |
| Knife Positions                                                                                                                                                                                       |          | 5                                                                                                            | 7                       |
| Operating Speed                                                                                                                                                                                       | RPM      | 1000 or 1800                                                                                                 |                         |
| Drive Package                                                                                                                                                                                         |          | 1 or 2 Motor Belt & Pulley / 1 or 2 Motor Belt & Pulley w 2-Speed /<br>2 Speed (PTO) / Direct Electric Drive |                         |
| Minimum HP (Continuous Run)                                                                                                                                                                           | HP       | 20 - 50, Drive Specific                                                                                      |                         |
| Scale System                                                                                                                                                                                          |          | 3-Point                                                                                                      |                         |
| OPTIONS   Vertical Mixer Screw Discharge Chute w/ or w/o Magnet Scale Systems Ladder   Knives Tub Mounted Magnet - Digi-Star®, - dinamica generale®   Side Extensions - Weigh-Tronix® - Weigh-Tronix® |          |                                                                                                              |                         |