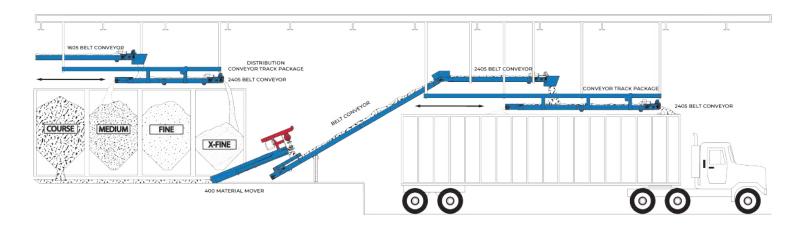

## **DIAGRAM & SPECIFICATIONS**

| STANDARD Equipment                                                     | 1605                                                                                                 | 2405                                                  |
|------------------------------------------------------------------------|------------------------------------------------------------------------------------------------------|-------------------------------------------------------|
| Overall Lengths<br>Recommended max length of track is<br>120' (36.58m) | 10' - 60' (3.05 - 18.29m)<br>10' (3.05m) increments                                                  |                                                       |
| Belt Width                                                             | 16" (406mm)                                                                                          | 24" (610mm)                                           |
| Belt Speed<br>dependent on drive selected                              | 370 ft/min (112.8m/min)<br>260 ft/min (79.2m/min)<br>130 ft/min (39.6m/min)<br>65 ft/min (19.8m/min) |                                                       |
| <b>Drive Pulley (diameter)</b> Crowned, steel, rubber lagged           | 5" (127mm)                                                                                           |                                                       |
| Tail Pulley (diameter) Finned, steel                                   | 5" (127mm)                                                                                           |                                                       |
| Max Load Capacity                                                      | <90 ft³/min (2.6m³/min)<br>1600 lb/min (725 kg/min)                                                  | <209 ft³/min (5.9m³/min)<br>3700 lb/min (1678 kg/min) |
| Span                                                                   | < 20' (6.1m) between supports                                                                        |                                                       |
| OPTIONAL Equipment                                                     | 1605                                                                                                 | 2405                                                  |
| Drive Motors                                                           | 1-3 HP, 1 or 3 phase electric motor drive                                                            |                                                       |