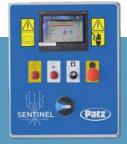

#### **NEW! SENTINEL CONTROL PANEL**

- Patz innovative "Learning System."
- · Fiberglass NEMA enclosure with easy-to-use, quick-connect electric cables with pre-wired junction box.
- Glove-friendly, easy-to-use, 7" (178 mm) color HMI touch screen display.

End wheel is designed for mounting on end  $\underline{or}$  can be adapted to side walls for easy removal and service.

**End Wall Mount Wheel** 

- Large, easy-to-recognize universal language icon navigation.
- 3 operational modes: MANual, CONTinuous, and AUTOmatic (schedule up to 12 cycles per day).
- Adjustable speed control.
- · "Auxiliary Relay Function" allows the operator to automatically start another machine, lights, or horns by supplying a start signal.