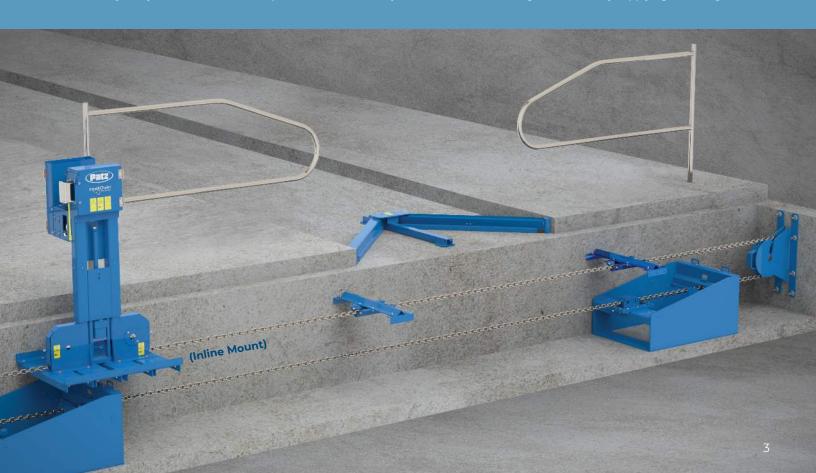

## **CHAIN BOX SCRAPER**

**Chain Carrier** 

For slurry manure with chopped straw, sawdust or sand-laden bedding.

Features Sentinel Control Panel with universal language icon navigation.

Drive unit design includes technology for precise scraper automation!

Shuttle box features AR400 (abrasion-resisting) steel bottom plates for longer life.

Mechanically activated swinging door.

Width: 36 inches (914 mm).

Depth: Minimum 34 inches (864 mm).

Drive can be installed on an end mount or inline mount with up to 5 shuttle boxes per drive unit. (See photo below of inline mount example)

End wheel is designed for mounting on end  $\underline{or}$  can be adapted to side walls for easy removal and service.

**End Wall Mount Wheel** 

- Large, easy-to-recognize universal language icon navigation.
- 3 operational modes: MANual, CONTinuous, and AUTOmatic (schedule up to 12 cycles per day).
- Adjustable speed control.
- · "Auxiliary Relay Function" allows the operator to automatically start another machine, lights, or horns by supplying a start signal.