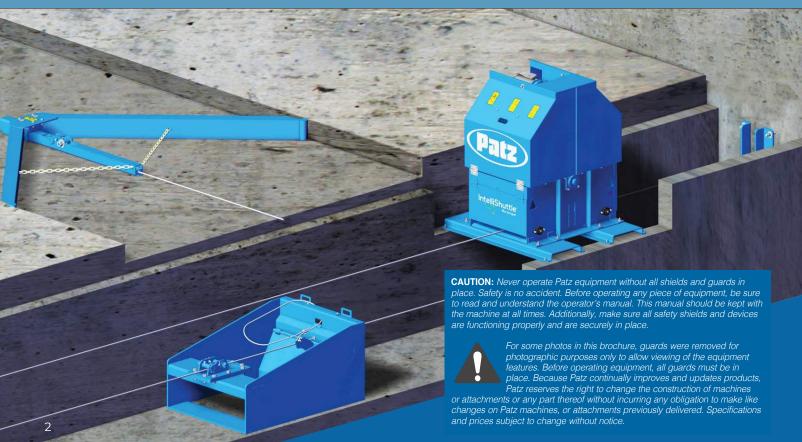

Shuttle box features AR400 (abrasion-resisting) steel bottom plates for longer life.

Mechanically activated swinging door.

Cross gutter:

Width: 36 inches (914 mm).

Depth: Minimum 34 inches (864 mm).

Drive can be installed in any position with up to 5 shuttle boxes per drive unit.

Shuttle box features AR400 (abrasion-resisting) steel bottom plates for longer life.

Mechanically activated swinging door.

Width: 36 inches (914 mm).

Depth: Minimum 34 inches (864 mm).

Drive can be installed on an end mount or inline mount with up to 5 shuttle boxes per drive unit. (See photo below of inline mount example)