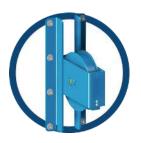

End wheel is designed for mounting on end  $\underline{or}$  can be adapted to side walls for easy removal and service.

Side Wall Mount Wheel

**End Wall Mount Wheel** 

End wheel is designed for mounting on end  $\underline{or}$  can be adapted to side walls for easy removal and service.

**End Wall Mount Wheel** 

- Large, easy-to-recognize universal language icon navigation.
- 3 operational modes: MANual, CONTinuous, and AUTOmatic (schedule up to 12 cycles per day).
- Adjustable speed control.
- · "Auxiliary Relay Function" allows the operator to automatically start another machine, lights, or horns by supplying a start signal.