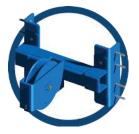

End wheel is designed for mounting on end  $\underline{or}$  can be adapted to side walls for easy removal and service.

Side Wall Mount Wheel

**End Wall Mount Wheel** 