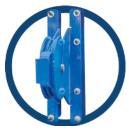

End wheel is designed for mounting on end  $\underline{or}$  can be adapted to side walls for easy removal and service.

Side Wall Mount Wheel

**End Wall Mount Wheel** 

End wheel is designed for mounting on end  $\underline{or}$  can be adapted to side walls for easy removal and service.

**End Wall Mount Wheel** 

- Large, easy-to-recognize universal language icon navigation.
- 3 operational modes: MANual, CONTinuous, and AUTOmatic (schedule up to 12 cycles per day).
- Adjustable speed control.
- · "Auxiliary Relay Function" allows the operator to automatically start another machine, lights, or horns by supplying a start signal.