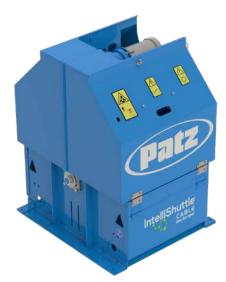

### **CABLE BOX SCRAPER**

For slurry manure with chopped straw, sawdust or sand-laden bedding.

Features Sentinel Control Panel with universal language icon navigation.

Drive unit design includes technology for precise scraper automation!

Shuttle box features AR400 (abrasion-resisting) steel bottom plates for longer life.

Mechanically activated swinging door.

Cross gutter:

Width: 36 inches (914 mm).

Depth: Minimum 34 inches (864 mm).

Drive can be installed in any position with up to 5 shuttle boxes per drive unit.

#### **NEW! SENTINEL CONTROL PANEL**

- Patz innovative "Learning System."
- · Fiberglass NEMA enclosure with easy-to-use, quick-connect electric cables with pre-wired junction box.
- Glove-friendly, easy-to-use, 7" (178 mm) color HMI touch screen display.