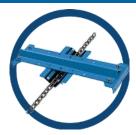

End wheel is designed for mounting on end  $\underline{or}$  can be adapted to side walls for easy removal and service.

Side Wall Mount Wheel

**End Wall Mount Wheel** 

End wheel is designed for mounting on end  $\underline{or}$  can be adapted to side walls for easy removal and service.

**End Wall Mount Wheel** 

- Large, easy-to-recognize universal language icon navigation.
- 3 operational modes: MANual, CONTinuous, and AUTOmatic (schedule up to 12 cycles per day).
- Adjustable speed control.
- · "Auxiliary Relay Function" allows the operator to automatically start another machine, lights, or horns by supplying a start signal.