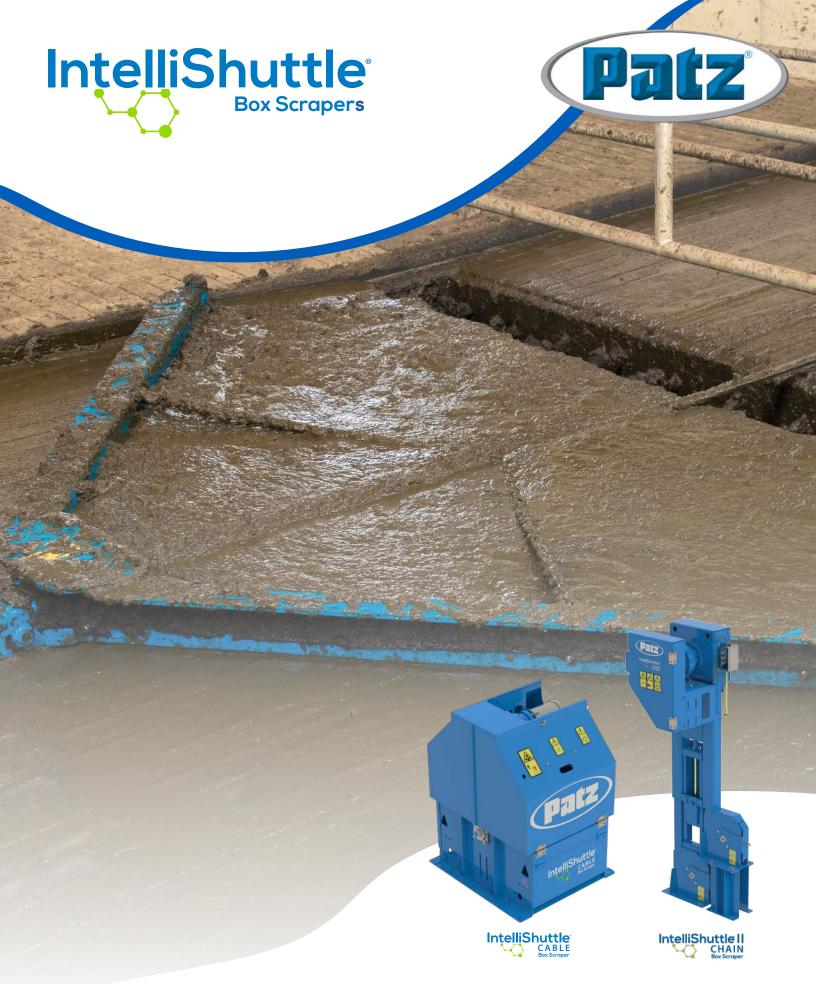

## IntelliShuttle® Box Scraper

### **CABLE BOX SCRAPER**

For slurry manure with chopped straw, sawdust or sand-laden bedding.

Features Sentinel Control Panel with universal language icon navigation.

Drive unit design includes technology for precise scraper automation!

Shuttle box features AR400 (abrasion-resisting) steel bottom plates for longer life.

Mechanically activated swinging door.

Cross gutter:

Width: 36 inches (914 mm).

Depth: Minimum 34 inches (864 mm).

Drive can be installed in any position with up to 5 shuttle boxes per drive unit.

#### **NEW! SENTINEL CONTROL PANEL**

- Patz innovative "Learning System."
- · Fiberglass NEMA enclosure with easy-to-use, quick-connect electric cables with pre-wired junction box.
- Glove-friendly, easy-to-use, 7" (178 mm) color HMI touch screen display.