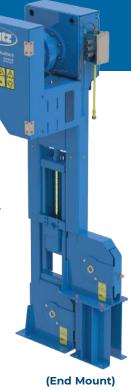

Shuttle box features AR400 (abrasion-resisting) steel bottom plates for longer life.

Mechanically activated swinging door.

Width: 36 inches (914 mm).

Depth: Minimum 34 inches (864 mm).

Drive can be installed on an end mount or inline mount with up to 5 shuttle boxes per drive unit. (See photo below of inline mount example)

End wheel is designed for mounting on end  $\underline{or}$  can be adapted to side walls for easy removal and service.

**End Wall Mount Wheel** 

- Large, easy-to-recognize universal language icon navigation.
- 3 operational modes: MANual, CONTinuous, and AUTOmatic (schedule up to 12 cycles per day).
- Adjustable speed control.
- · "Auxiliary Relay Function" allows the operator to automatically start another machine, lights, or horns by supplying a start signal.